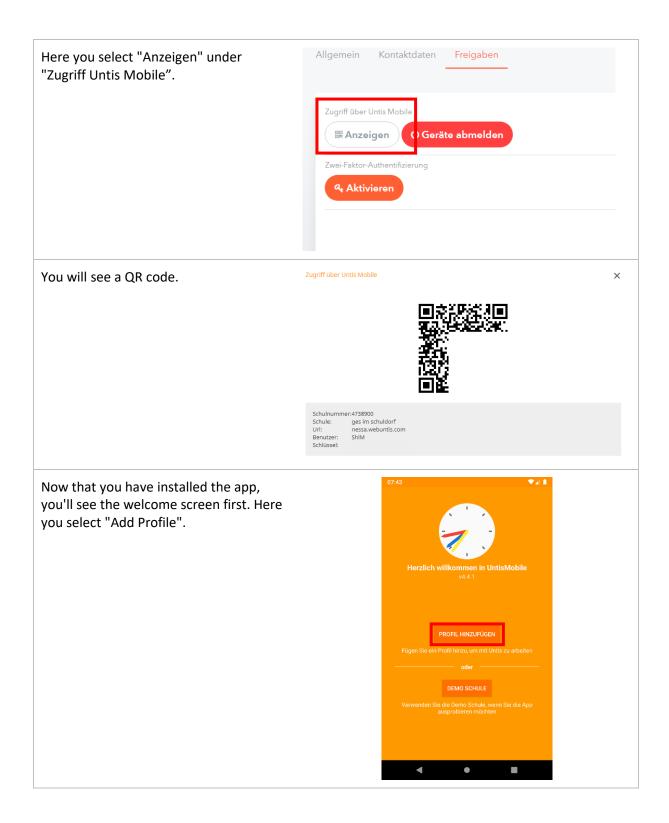

To sign into the app, you need additional access. However, you can generate this yourself at any time.

| For this, please go to your profile after<br>you have logged in to WebUnits. | WebUntis       Consame/nde im Schulderf       Mittellungen       Mittellungen       Kurse       Sprechstunden | Heat 2 5 6 5 2011  Anno Anno Aling 1 18 2 2011 12 2013  Anno Anno Aling 1 28 2 2011 12 2013  Anno Anno Anno Anno Anno Anno Anno Ann |   |
|------------------------------------------------------------------------------|---------------------------------------------------------------------------------------------------------------|-------------------------------------------------------------------------------------------------------------------------------------|---|
| In your profile, you are now choosing<br>"Freigaben".                        | Allgemein Kontaktdar<br>Schüler*innen<br>Test<br>E.Mail Adresse<br>I<br>Benutzerurundee                       | ten Freigaben Sprache Deutsch Abtellung                                                                                             | ? |

| Now you will be asked to enter a school name. Instead, you click on "Scan QR | 07:43 ▼⊿ ■<br>← Profil hinzufügen            |
|------------------------------------------------------------------------------|----------------------------------------------|
| Code" and scan the previously generated code.                                | Schulname oder -adresse eingeben.            |
|                                                                              |                                              |
|                                                                              |                                              |
|                                                                              |                                              |
|                                                                              |                                              |
|                                                                              | QR CODE SCANNEN MANUELLE EINGABE DEMO SCHULE |
|                                                                              | < ● ■                                        |