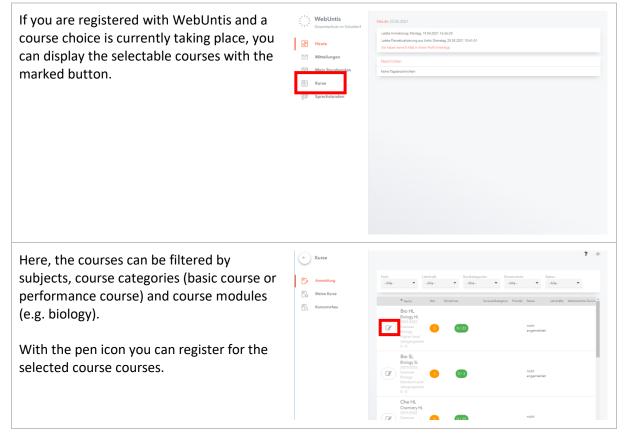

### Registration for courses

| Here you can preregister for a course and,<br>if you are already registered for the course,<br>unsubscribe.                                                                        | Kursanmeldung                  |                             |
|------------------------------------------------------------------------------------------------------------------------------------------------------------------------------------|--------------------------------|-----------------------------|
| You can also specify a priority for the<br>course selection for the course selection (1<br>- highest priority and 3 - lowest priority).<br>Some courses do not require a priority. | BIO GK<br>Teilnehmer<br>0 / 25 | Anmeldestatus<br>abgemeldet |
|                                                                                                                                                                                    | Kurswahlkategorie              | Priorität                   |
|                                                                                                                                                                                    | Voranmelden Abbrechen          |                             |