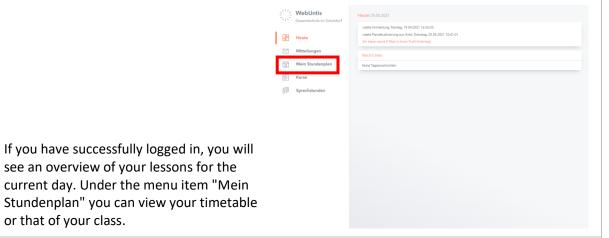

### Using WebUntis

Orange fields indicate regular lessons. If a field is colored grey, it is a lesson that will be canceled. If the field is purple, this means that this lesson has been changed and will be a substitution or in another room. If a field is bright yellow, an exam will take place at this hour.