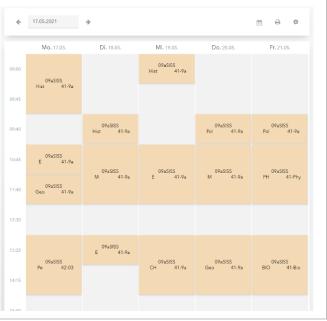

### Registration for courses

| Here you can preregister for a course and,<br>if you are already registered for the course,<br>unsubscribe.                                                                        | Kursanmeldung                  |                             |
|------------------------------------------------------------------------------------------------------------------------------------------------------------------------------------|--------------------------------|-----------------------------|
| You can also specify a priority for the<br>course selection for the course selection (1<br>- highest priority and 3 - lowest priority).<br>Some courses do not require a priority. | BIO GK<br>Teilnehmer<br>0 / 25 | Anmeldestatus<br>abgemeldet |
|                                                                                                                                                                                    | Kurswahlkategorie              | Priorität                   |
|                                                                                                                                                                                    | Voranmelden Abbrechen          |                             |