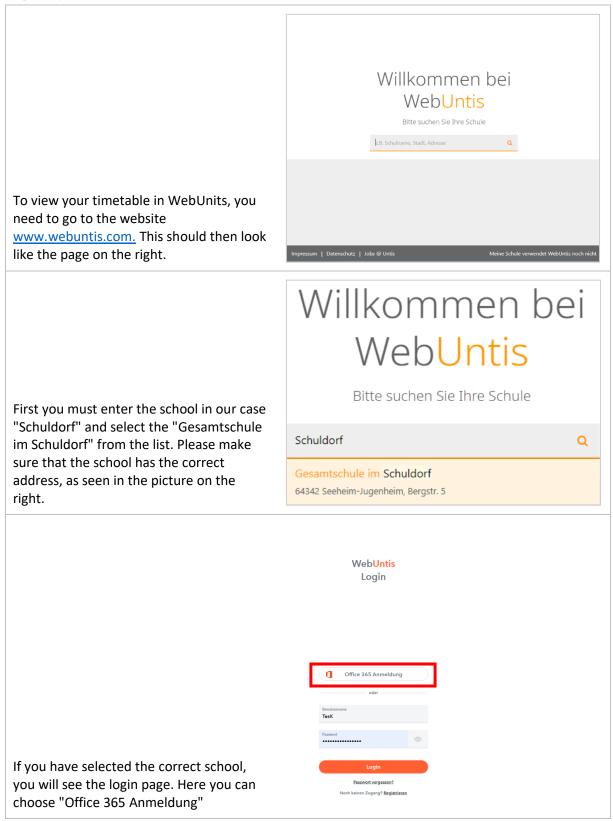

### Using WebUntis

Orange fields indicate regular lessons. If a field is colored grey, it is a lesson that will be canceled. If the field is purple, this means that this lesson has been changed and will be a substitution or in another room. If a field is bright yellow, an exam will take place at this hour.

|                                                          | 09aSISS   Hist (WRTERICOT)<br>Dienstag   18.5.2021   09:40-10.25   41-9a   Obermeier Kimberly Anne X<br>Details |
|----------------------------------------------------------|-----------------------------------------------------------------------------------------------------------------|
| Clicking on a lesson opens an overlay                    | Keine weiteren Details                                                                                          |
| which you can find more information<br>about the lesson. | Zu dieser Stunde gibt es keine zusätzlichen Informationen                                                       |